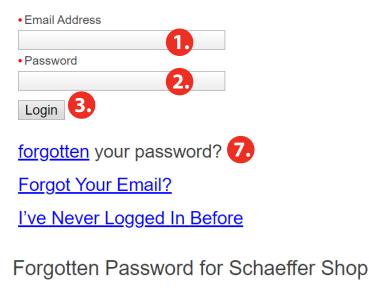

### Login Instructions

forgotten your password?

Forgot Your Email?

l've Never Logged In Before

Your password has expired. Please change your password below.

### Login Instructions

forgotten your password?

Forgot Your Email?

I've Never Logged In Before

Your password has expired. Please change your password below.

Your email and/or password do not match records in our system. Please check your email and password and try again.

### Login Instructions

Email Address

- **1.** Go to www.schaeffershop.com
- **2.** In the Email box, type your email address.
- **3.** In the Password box, type your password.
- **4.** Click the Login button.
- 5. After trying to log on, you realize you forgot your password or it's not working.
- 6. Stop trying after two attempts to avoid disabling your account.
- **7.** Click the Forgot Your Password link.
- 8. Enter your email and click the Remind Me button.
- **9.** In about 10 minutes, you will receive an email with a temporary password.
- The website is highly secure and has special requirements for passwords. Follow the steps on page 2 for creating a password.
- **11.** In the Password box, type your current password.
- **12.** In the New Password box, type your new password.
- **13.** In the Confirm New Password box, retype the same new password careful with your typing!
- **14.** Click the Login button.