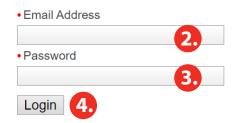

#### BRANDING

(7.)

- Email Meg at mschiefer@schaefferoil.com to set up an account.
- **2.** She will email your temporary password.
- 3. Go to www.schaeffershop.com
- **4.** Type your email address.
- **5.** Type your temporary password.
- **6.** Click the Login button.
- **7.** The screen will prompt you to change your password.
- 8. The website is highly secure and has special requirements for passwords. Follow the steps on page 2 for creating a password.
- **9.** In the Password box, type your temporary password.
- **10.** In the New Password box, type your new password.
- **11.** In the Confirm New Password box, retype the same new password.