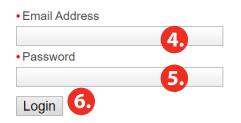

- 1. Go to www.schaeffershop.com
- **2.** In the Email box, type your email address.
- **3.** In the Password box, type your password.
- **4.** Click the Login button.

5.

6.

- If it's been more than 90 days since you last logged in to Schaeffer Shop, your password will have expired. Follow the steps on page 5.
- 6. If the website is not accepting your password,
  stop trying after two attempts. Follow the steps on page 6.