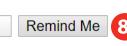

### Login Instructions

Email Address

- **1.** Go to www.schaeffershop.com
- **2.** In the Email box, type your email address.
- **3.** In the Password box, type your password.
- **4.** Click the Login button.
- 5. After trying to log on, you realize you forgot your password or it's not working.
- 6. Stop trying after two attempts to avoid disabling your account.
- **7.** Click the Forgot Your Password link.
- 8. Enter your email and click the Remind Me button.
- **9.** In about 10 minutes, you will receive an email with a temporary password.
- The website is highly secure and has special requirements for passwords. Follow the steps on page 2 for creating a password.
- **11.** In the Password box, type your current password.
- **12.** In the New Password box, type your new password.
- **13.** In the Confirm New Password box, retype the same new password careful with your typing!
- **14.** Click the Login button.