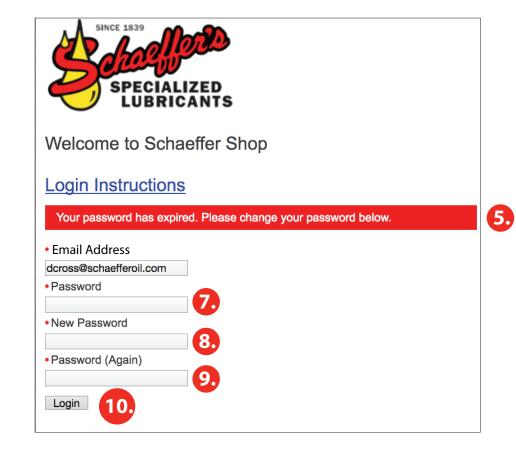

## Has your password expired?

Find a secure location to write down your password.

- **1.** Go to www.schaeffershop.com
- **2.** In the Email box, type your email address.
- **3.** In the Password box, type your password.
- **4.** Click the Login button.
- 5. After trying to log on, you discover it's been more than 90 days since your last login. You'll have to update your password.
- 6. The website is highly secure and has special requirements for passwords. Follow the steps on page 2 for creating a password.
- **7.** In the Password box, type your current password.
- 8. In the New Password box, type your new password.
- **9.** In the Confirm New Password box, retype the same new password careful with your typing!
- **10.** Click the Login button.